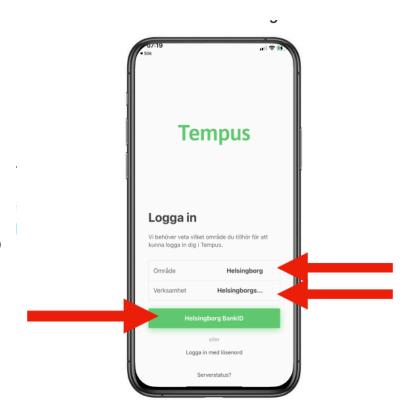

## Start the Tempus Hemma app

- Select area (område)Helsingborg
- Select activity City (verksamhet) of Helsingborg
- Press Helsingborg BankID

Choose username and password

Write in your social security number where it says