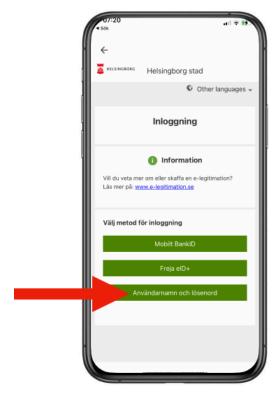

## Start the Tempus Hemma app

- Select area (område)Helsingborg
- Select activity City (verksamhet) of Helsingborg
- Press Helsingborg BankID

Choose username and password

Write in your social security number where it says