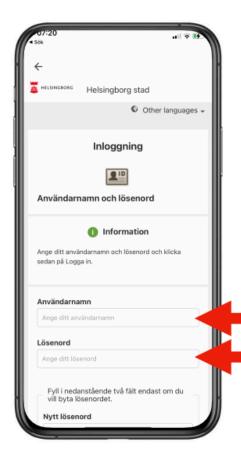

"username" and the password which you received via email earlier, or that

password that you have chosen yourself and then click on "Log in".

If you received a temporary social security number from the preschool/school, is that what you should use.

The social security number is written with a century and without hyphens in the form YYYYMMDDXXXX.