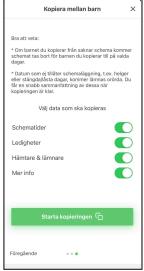

## Copy between children

- Select which child you want to copy from and to whom you want to copy it, then press next.
- Choose the dates to copy between the children or select start and end dates, then press next.
- Choose which information you want to be copied by checking and unchecking the boxes. Then click on **start copying.**