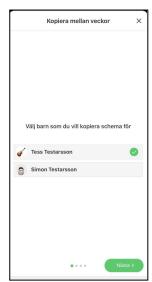

## Copy schedule

- To copy a set schedule, instead choose Copy schedule via the plus button in the bottom left corner.
- Choose whether you want to copy the schedule between weeks or children.

#### Copy between weeks

- Select the children for whom you want to copy the schedule and press next.
- Choose which weeks you want to copy from by checking the box under the week number and press next.
- Choose which weeks you want to copy to and press next.