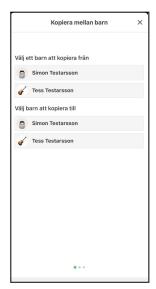

## Copy between children

- Select which child you want to copy from and to whom you want to copy it, then press next.
- Choose the dates to copy between the children or select start and end dates, then press next.
- Choose which information you want to be copied by checking and unchecking the boxes. Then click on **start copying.**