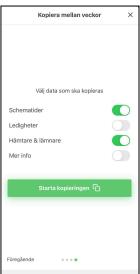

• Choose which information you want to be copied by checking and unchecking the boxes. Then click on **start copying**.