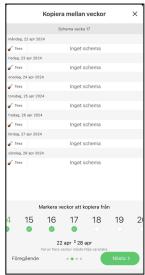

#### Copy between weeks

- Select the children for whom you want to copy the schedule and press next.
- Choose which weeks you want to copy from by checking the box under the week number and press next.
- Choose which weeks you want to copy to and press next.

• Choose which information you want to be copied by checking and unchecking the boxes. Then click on **start copying**.