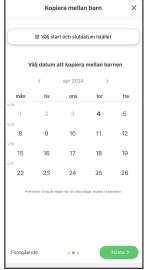

## Copy between children

- Select which child you want to copy from and to whom you want to copy it, then press next.
- Choose the dates to copy between the children or select start and end dates, then press next.
- Choose which information you want to be copied by checking and unchecking the boxes. Then click on **start copying.**