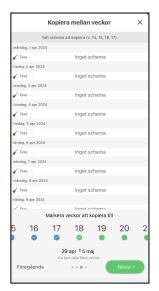

#### Copy between weeks

- Select the children for whom you want to copy the schedule and press next.
- Choose which weeks you want to copy from by checking the box under the week number and press next.
- Choose which weeks you want to copy to and press next.

• Choose which information you want to be copied by checking and unchecking the boxes. Then click on **start copying**.